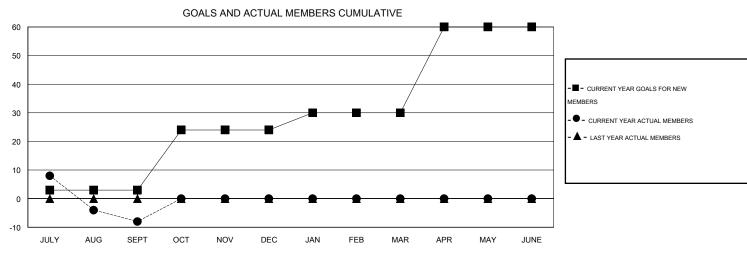

## MONTHLY MEMBERSHIP PROGRESS REPORT

District 13 OH7

Results as of: 9/30/2016

GMT: OPEN LOCATION OHIO GMT CA 1

|               |                  | Clubs             |                  |                  | Members               |                    |                                     |                    |                  |  |
|---------------|------------------|-------------------|------------------|------------------|-----------------------|--------------------|-------------------------------------|--------------------|------------------|--|
|               | RESUL            | LTS FOR 2016-2017 |                  |                  | RESULTS FOR 2016-2017 |                    |                                     |                    |                  |  |
| QUARTER       | NEW CLUB<br>GOAL | NEW CLUBS         | DROPPED<br>CLUBS | NET<br>GAIN/LOSS | QUARTER               | NEW MEMBER<br>GOAL | CHARTER AND<br>NEW MEMBERS<br>ADDED | DROPPED<br>MEMBERS | NET<br>GAIN/LOSS |  |
| JULY/AUG/SEPT | 0                | 0                 | 0                | 0                | JULY/AUG/SEPT         | 3                  | 23                                  | 31                 | -8               |  |
| OCT/NOV/DEC   | 0                | 0                 | 0                | 0                | OCT/NOV/DEC           | 21                 | 0                                   | 0                  | 0                |  |
| JAN/FEB/MAR   | 0                | 0                 | 0                | 0                | JAN/FEB/MAR           | 6                  | 0                                   | 0                  | 0                |  |
| APR/MAY/JUNE  | 1                | 0                 | 0                | 0                | APR/MAY/JUNE          | 30                 | 0                                   | 0                  | 0                |  |